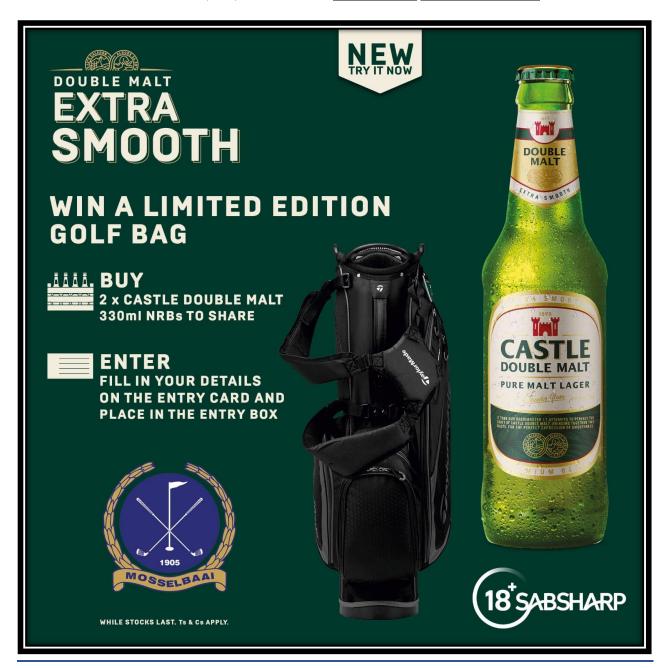

### **Bar Promotions**

Come and have a ice cold beer at Mossel Bay Golf Club and stand a chance to win yourself a Taylormade Stand bag. How to enter. By 2 x Castle Double Malt Beer and get one entry. You can drink as many as you would like. <u>DRAW DATE:</u> 8<sup>TH</sup> JANUARY 2025

OR

If you rather feel like having a nice Irish Whiskey and stand a chance to win a Srixon stand bag, treat yourself with a Paddy Whiskey. **DRAW DATE:** 8<sup>TH</sup> JANUARY 2025