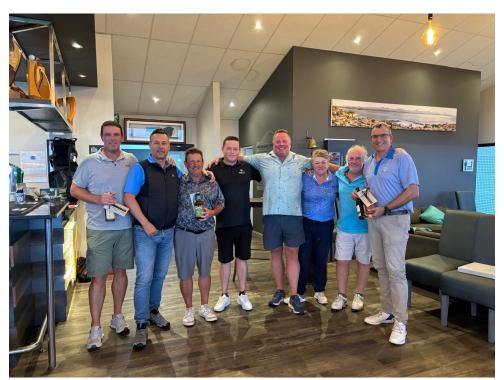

### Members Golf Day

The last members golf day for 2024 was hosted on the 30<sup>th</sup> November 2024. It was a great out on the golf course with outstanding scores. The event was successful and the camaraderie

### 30-Nov-24

| BETTER BALL STABLEFORD (AM) |                                |    |  |
|-----------------------------|--------------------------------|----|--|
|                             |                                |    |  |
| 1                           | Wessel Brand and Wilhelm Meyer | 48 |  |
| 2                           | Nic Marais and Gert Pieterse   | 46 |  |
| 3                           | Erix Marx and Pierre Botes     | 46 |  |

| 4 | Jean Borchardt and Carlos Pinto            | 44 |  |
|---|--------------------------------------------|----|--|
| 5 | Bernard Liebenberg and Joos van den Heever | 44 |  |

|   | BETTER BALL STABLEFORD (PM)           | <u>SCORE</u> |  |
|---|---------------------------------------|--------------|--|
| 1 | Clayton Ascencao and Balie Rehr       | 49           |  |
| 2 | Dons de Wet and Nico Janse van Vuuren | 46           |  |
| 3 | Lmay Whitfield and Anthony Slater     | 44           |  |
| 4 | Chris Whitfield and Francois Blom     | 44           |  |
| 5 | Jaco Pieters and Heinrich Matthee     | 44           |  |